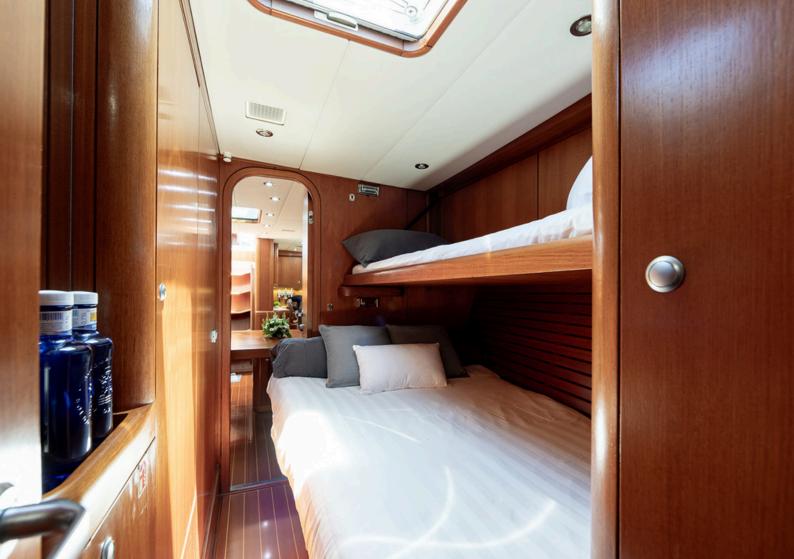

**Twin Cabins:** Situated forward on both the port and starboard sides, the twin cabins are ingeniously designed with flexibility in mind. Each cabin houses bunk beds, with the lower bunk extending to 130cm for added comfort, while the upper bunk can be conveniently stowed away to create more space. Both cabins come with their own en-suite facilities, providing guests with a personal and private space to relax and refresh.