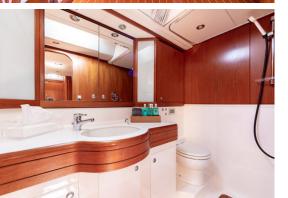

**Master Cabin:** Located aft, the master cabin serves as a serene retreat, featuring two spacious beds, each 110cm wide, ensuring a restful night's sleep. This cabin boasts an en-suite bathroom and offers direct access to the deck, blending privacy with breathtaking views.

**Twin Cabins:** Situated forward on both the port and starboard sides, the twin cabins are ingeniously designed with flexibility in mind. Each cabin houses bunk beds, with the lower bunk extending to 130cm for added comfort, while the upper bunk can be conveniently stowed away to create more space. Both cabins come with their own en-suite facilities, providing guests with a personal and private space to relax and refresh.