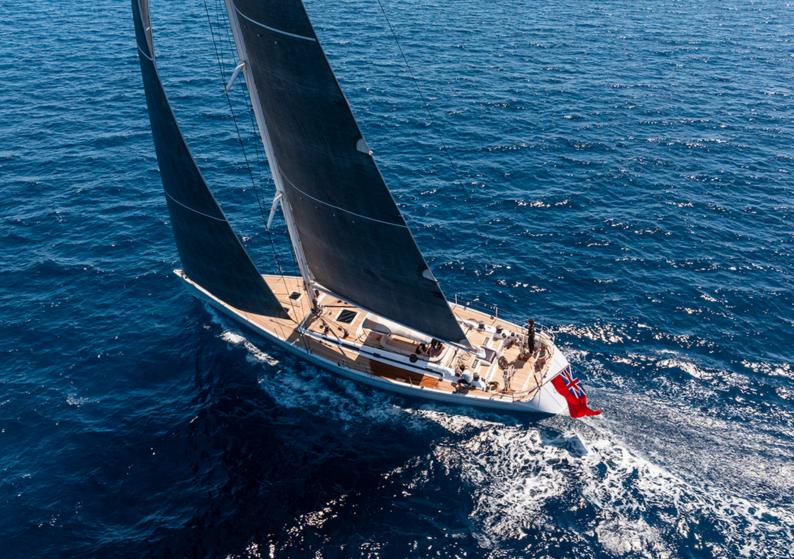

### meet Caveo

Step aboard Caveo, a breathtaking sailing yacht crafted with precision and care by the esteemed Nautor's Swan shipyard in 2001. Renowned for its elegance and performance, Caveo has been meticulously maintained to remain in perfect condition, showcasing the timeless allure and unmatched quality that Nautor's Swan yachts are celebrated for.

# Comfort meets elegance in three en-suite cabins, offering a serene retreat for six guests

High-Speed Internet

Stay effortlessly connected with the cutting-edge Pep Link 5G system

Exceptional Sailing Performance Experience unparalleled sailing with Caveo, designed for both thrilling adventures and relaxed cruising, ensuring a memorable journey at sea