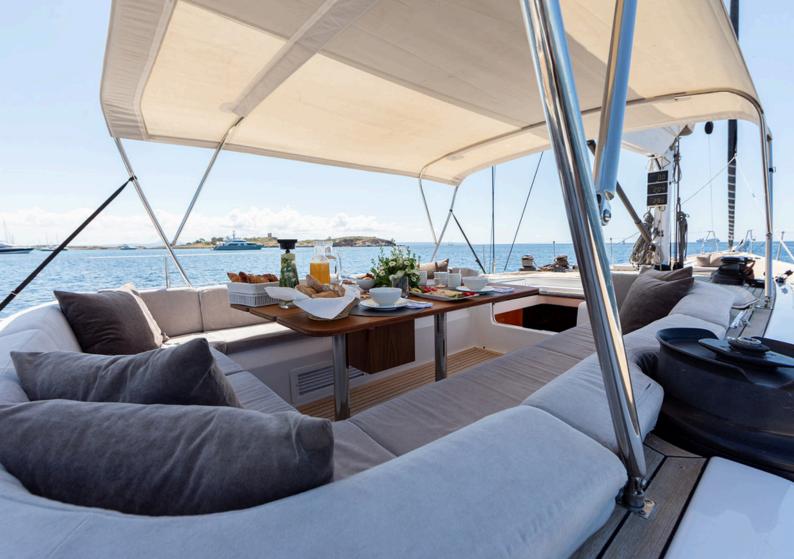

With a layout designed for luxury and comfort, Caveo offers expansive exterior and interior spaces that are both inviting and functional. This magnificent yacht comfortably accommodates up to 6 guests, making it an ideal choice for families or small groups seeking an unforgettable sailing experience.

# Comfort meets elegance in three en-suite cabins, offering a serene retreat for six guests

High-Speed Internet

Stay effortlessly connected with the cutting-edge Pep Link 5G system

Exceptional Sailing Performance Experience unparalleled sailing with Caveo, designed for both thrilling adventures and relaxed cruising, ensuring a memorable journey at sea