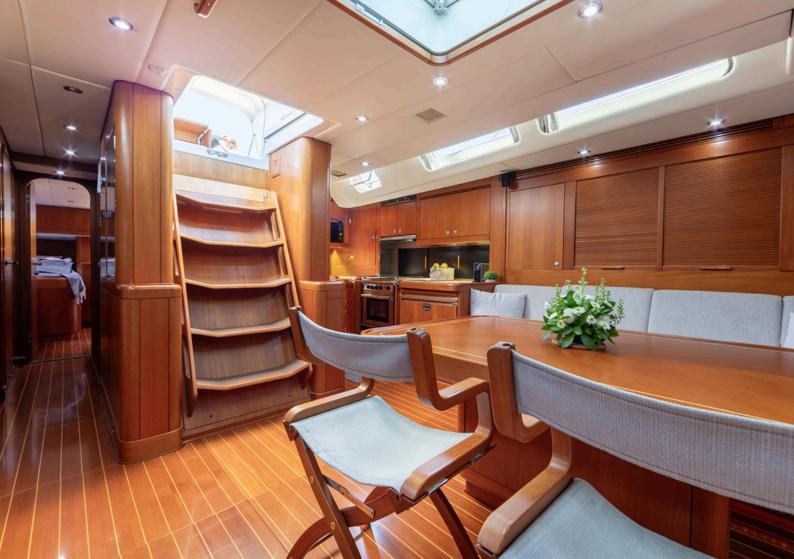

### guest cabins

Caveo offers a haven of comfort and privacy across its three beautifully appointed guest cabins, designed to accommodate up to 6 guests with ease. Each cabin is a testament to the yacht's commitment to luxury, space, and the well-being of its guests.

Luxurious Guest Cabins

# Comfort meets elegance in three en-suite cabins, offering a serene retreat for six guests

High-Speed Internet

Stay effortlessly connected with the cutting-edge Pep Link 5G system

Exceptional Sailing Performance Experience unparalleled sailing with Caveo, designed for both thrilling adventures and relaxed cruising, ensuring a memorable journey at sea