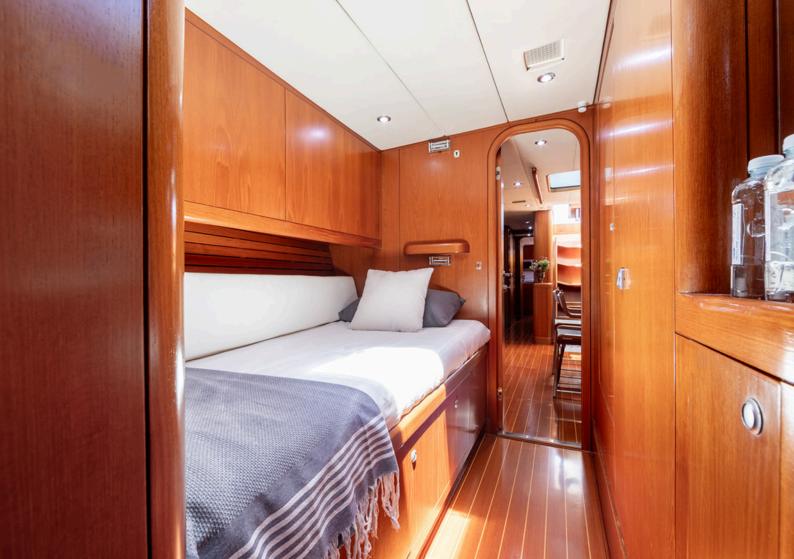

**Twin Cabins:** Situated forward on both the port and starboard sides, the twin cabins are ingeniously designed with flexibility in mind. Each cabin houses bunk beds, with the lower bunk extending to 130cm for added comfort, while the upper bunk can be conveniently stowed away to create more space. Both cabins come with their own en-suite facilities, providing guests with a personal and private space to relax and refresh.