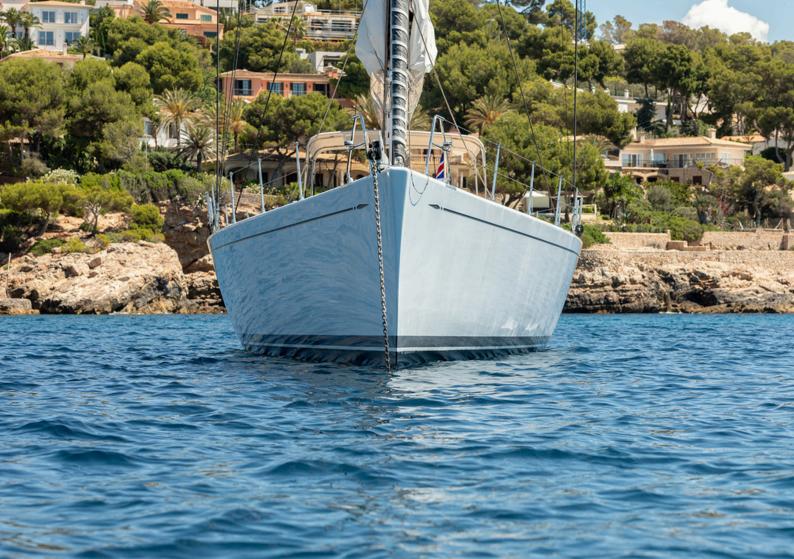

### meet Caveo

Step aboard Caveo, a breathtaking sailing yacht crafted with precision and care by the esteemed Nautor's Swan shipyard in 2001. Renowned for its elegance and performance, Caveo has been meticulously maintained to remain in perfect condition, showcasing the timeless allure and unmatched quality that Nautor's Swan yachts are celebrated for.

**Pristine Condition** 

Crafted by Nautor's Swan and meticulously maintained, Caveo embodies luxury sailing at its finest