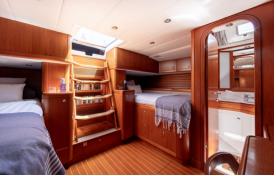

### guest cabins

Caveo offers a haven of comfort and privacy across its three beautifully appointed guest cabins, designed to accommodate up to 6 guests with ease. Each cabin is a testament to the yacht's commitment to luxury, space, and the well-being of its guests.

**Twin Cabins:** Situated forward on both the port and starboard sides, the twin cabins are ingeniously designed with flexibility in mind. Each cabin houses bunk beds, with the lower bunk extending to 130cm for added comfort, while the upper bunk can be conveniently stowed away to create more space. Both cabins come with their own en-suite facilities, providing guests with a personal and private space to relax and refresh.