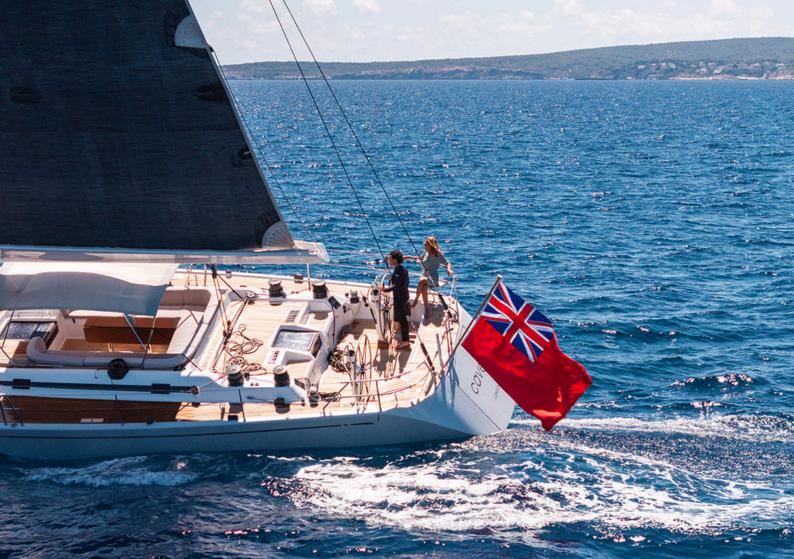

### meet Caveo

Step aboard Caveo, a breathtaking sailing yacht crafted with precision and care by the esteemed Nautor's Swan shipyard in 2001. Renowned for its elegance and performance, Caveo has been meticulously maintained to remain in perfect condition, showcasing the timeless allure and unmatched quality that Nautor's Swan yachts are celebrated for.

# Comfort meets elegance in three en-suite cabins, offering a serene retreat for six guests

High-Speed Internet

Stay effortlessly connected with the cutting-edge Pep Link 5G system

Exceptional Sailing Performance Experience unparalleled sailing with Caveo, designed for both thrilling adventures and relaxed cruising, ensuring a memorable journey at sea