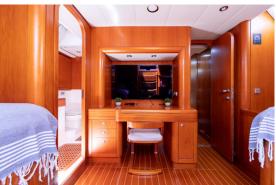

### guest cabins

Caveo offers a haven of comfort and privacy across its three beautifully appointed guest cabins, designed to accommodate up to 6 guests with ease. Each cabin is a testament to the yacht's commitment to luxury, space, and the well-being of its guests.

**Master Cabin:** Located aft, the master cabin serves as a serene retreat, featuring two spacious beds, each 110cm wide, ensuring a restful night's sleep. This cabin boasts an en-suite bathroom and offers direct access to the deck, blending privacy with breathtaking views.