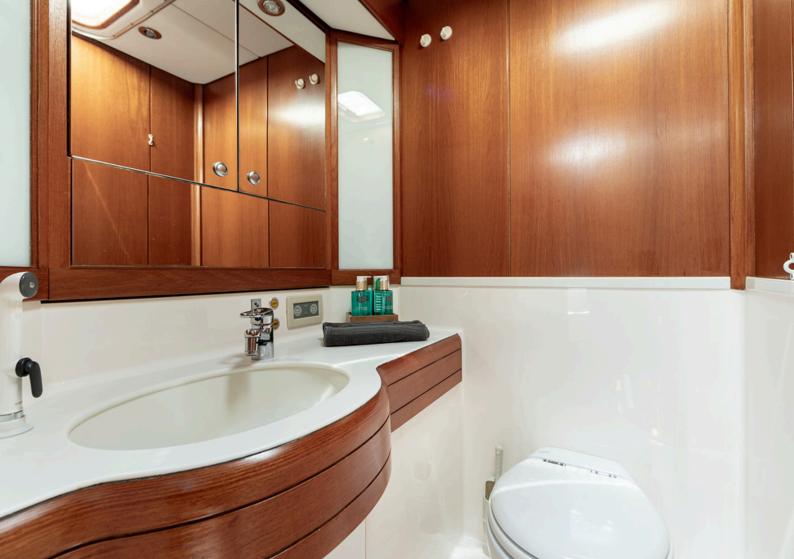

**Master Cabin:** Located aft, the master cabin serves as a serene retreat, featuring two spacious beds, each 110cm wide, ensuring a restful night's sleep. This cabin boasts an en-suite bathroom and offers direct access to the deck, blending privacy with breathtaking views.

**Twin Cabins:** Situated forward on both the port and starboard sides, the twin cabins are ingeniously designed with flexibility in mind. Each cabin houses bunk beds, with the lower bunk extending to 130cm for added comfort, while the upper bunk can be conveniently stowed away to create more space. Both cabins come with their own en-suite facilities, providing guests with a personal and private space to relax and refresh.