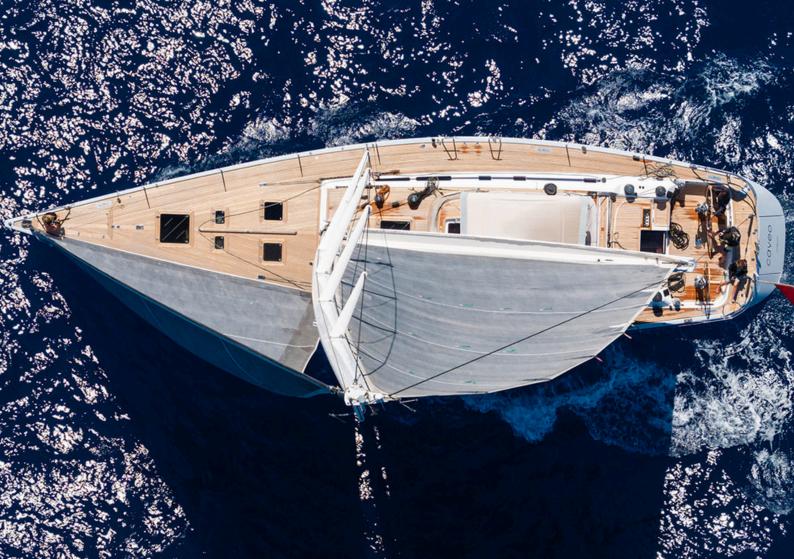

With a layout designed for luxury and comfort, Caveo offers expansive exterior and interior spaces that are both inviting and functional. This magnificent yacht comfortably accommodates up to 6 guests, making it an ideal choice for families or small groups seeking an unforgettable sailing experience.

#### specifications

Builder: Nautor's Swan LoA: 21.35m Crew: 2 Built: 2001 Cabins: 3 Guests day: 6 Guests night: 6