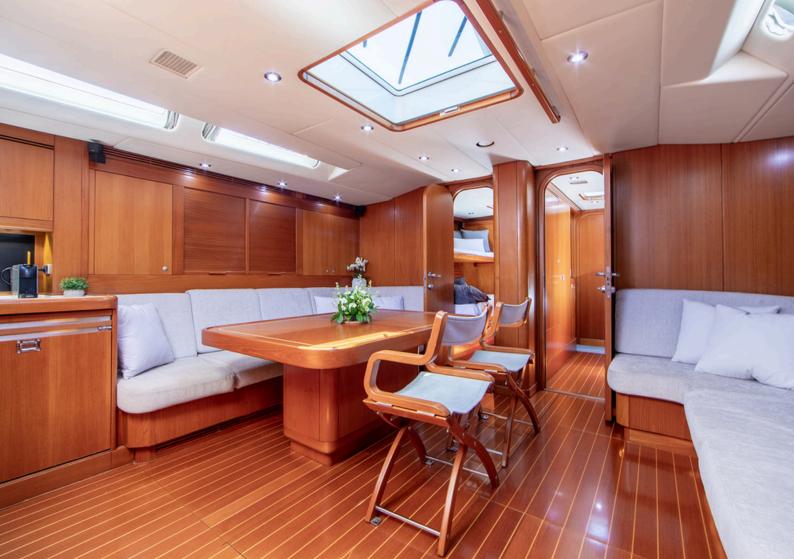

With a layout designed for luxury and comfort, Caveo offers expansive exterior and interior spaces that are both inviting and functional. This magnificent yacht comfortably accommodates up to 6 guests, making it an ideal choice for families or small groups seeking an unforgettable sailing experience.

# Comfort meets elegance in three en-suite cabins, offering a serene retreat for six guests

High-Speed Internet

Stay effortlessly connected with the cutting-edge Pep Link 5G system

Exceptional Sailing Performance Experience unparalleled sailing with Caveo, designed for both thrilling adventures and relaxed cruising, ensuring a memorable journey at sea