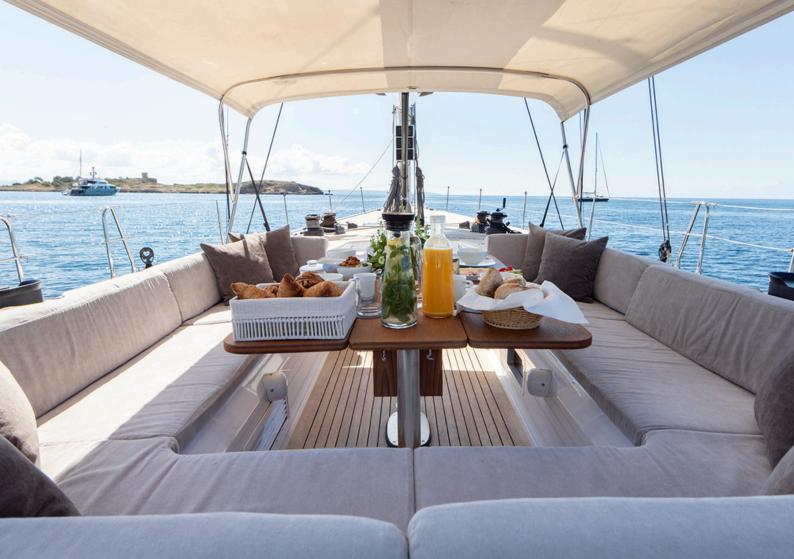

With a layout designed for luxury and comfort, Caveo offers expansive exterior and interior spaces that are both inviting and functional. This magnificent yacht comfortably accommodates up to 6 guests, making it an ideal choice for families or small groups seeking an unforgettable sailing experience.

# Comfort meets elegance in three en-suite cabins, offering a serene retreat for six guests

High-Speed Internet

Stay effortlessly connected with the cutting-edge Pep Link 5G system

Exceptional Sailing Performance Experience unparalleled sailing with Caveo, designed for both thrilling adventures and relaxed cruising, ensuring a memorable journey at sea