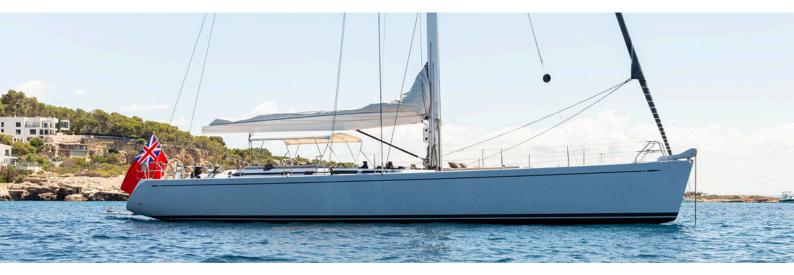

## CAVEO NAUTOR'S SWAN

### meet Caveo

Step aboard Caveo, a breathtaking sailing yacht crafted with precision and care by the esteemed Nautor's Swan shipyard in 2001. Renowned for its elegance and performance, Caveo has been meticulously maintained to remain in perfect condition, showcasing the timeless allure and unmatched quality that Nautor's Swan yachts are celebrated for.

With a layout designed for luxury and comfort, Caveo offers expansive exterior and interior spaces that are both inviting and functional. This magnificent yacht comfortably accommodates up to 6 guests, making it an ideal choice for families or small groups seeking an unforgettable sailing experience.