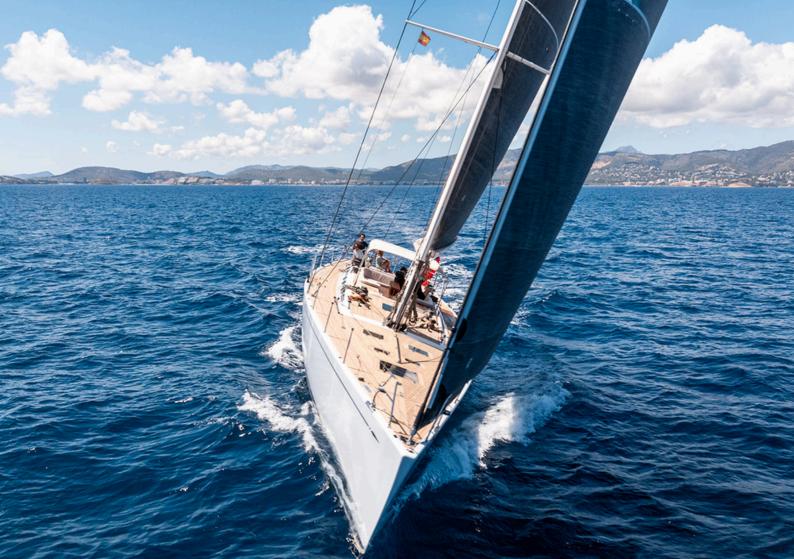

### meet Caveo

Step aboard Caveo, a breathtaking sailing yacht crafted with precision and care by the esteemed Nautor's Swan shipyard in 2001. Renowned for its elegance and performance, Caveo has been meticulously maintained to remain in perfect condition, showcasing the timeless allure and unmatched quality that Nautor's Swan yachts are celebrated for.

# Comfort meets elegance in three en-suite cabins, offering a serene retreat for six guests

High-Speed Internet

Stay effortlessly connected with the cutting-edge Pep Link 5G system

Exceptional Sailing Performance Experience unparalleled sailing with Caveo, designed for both thrilling adventures and relaxed cruising, ensuring a memorable journey at sea