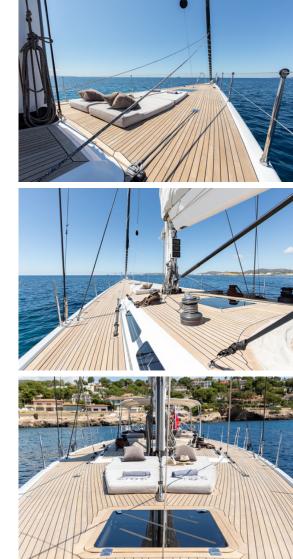

With a layout designed for luxury and comfort, Caveo offers expansive exterior and interior spaces that are both inviting and functional. This magnificent yacht comfortably accommodates up to 6 guests, making it an ideal choice for families or small groups seeking an unforgettable sailing experience.