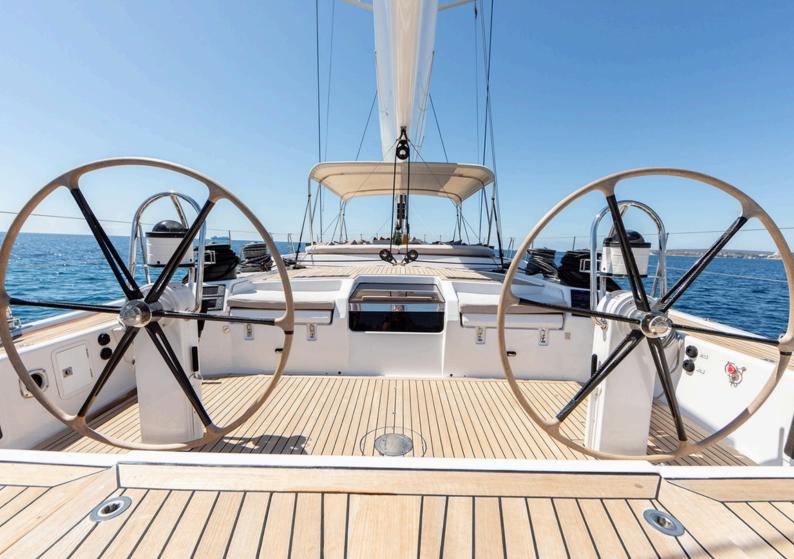

# Comfort meets elegance in three en-suite cabins, offering a serene retreat for six guests

High-Speed Internet

Stay effortlessly connected with the cutting-edge Pep Link 5G system

Exceptional Sailing Performance Experience unparalleled sailing with Caveo, designed for both thrilling adventures and relaxed cruising, ensuring a memorable journey at sea